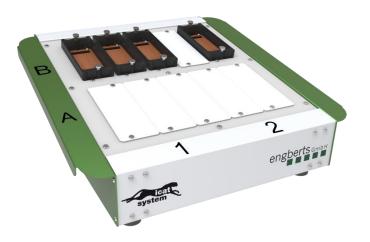

easycats

The following features of the iCATsystem product family are included in the iCATsystem direct:

- Upgrade the number of existing test points (128);
- Optional connection with external test setups (e.g. test boards, test modules, etc.); or
- Direct use of iCAT-contacting options
  (e.g. <u>quick-change connector</u>, universal housing adapter, etc.)
- Use of the entire software package