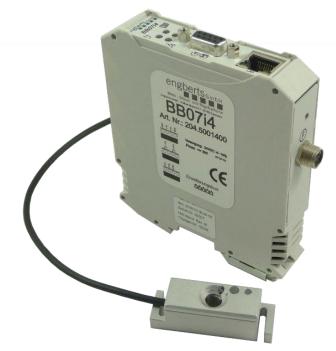

## Crimp force monitor BB07i4

BB07i4 — The **new generation** of crimp force monitoring by

**Engberts.** 

The **BB07i4** is suitable for integration into virtually all crimping presses. The force curves can be displayed either on the corresponding press control (e.g. Schäfer EPS 2016) or via the **BB07x Manager 4** on the PC.

# Crimp force monitor BB07i4