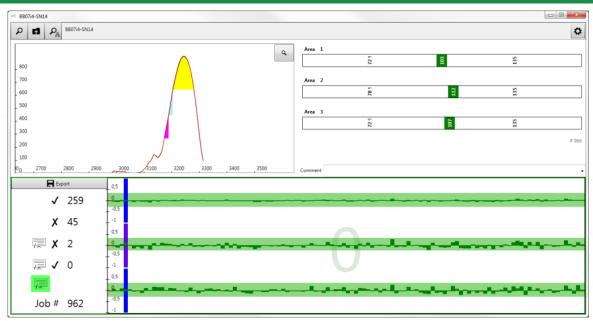

#### Example: Software BB07x Manager 4

### Integration in process control

- Complete control with BB07x Manager 4 software.
- **Integration** in machine control of Schäfer manual work stations as well as Schäfer's fully automatic wire processing machine Megomat.
- Optional storage of all results as well as force curves with the BB07x
  Manager 4 PC software.
- Multiple devices monitoring via Ethernet.
- Control and evaluation of results via I/O interface (e.g. via external PLC).
- High-resolution display of the force curve in the BB07x Manager 4.